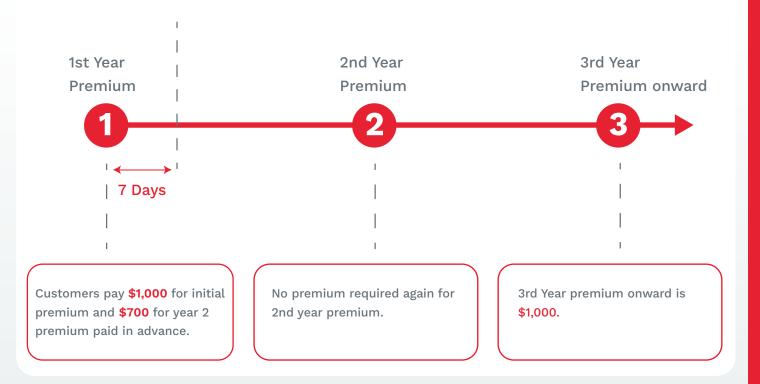

#### What is Discount on Year 2 Premium Paid in Advance?

Example: You purchase

PRUអនាគតកូនខ្ញុំ policy with annual premium of \$1,000. You pay \$1,000 as initial premium but pay only \$700 for Year 2 Premium Paid in Advance.

### Eligibility

- You have to be new customers who purchase product PRUអនាគតកូនខ្ញុំ with annual premium frequency starting from 1st October 2023.
- 2. You have to pay year 2 premium at the same time as initial premium or within 7 days of initial premium.

## **Discount Illustration**

## How much do I pay for year 3 premium onward?

You are required to pay annual premium of \$1,000 from year 3 onward as normal to continue the in-force status of your Policy.